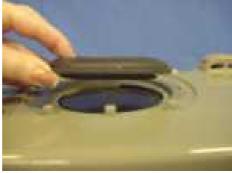

When placing the lip seal on the waste tank, the thinner flange has to face downwards the blade.

Place the lip seal on the waste tank.

Screw the seal cover back onto the waste tank.

1

seal

Description: C200 Lip 13/07/2006