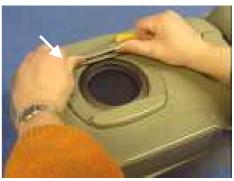

**Tools required:** 

Remove the sliding Cover.

2 screw covers. Note: Lever off gently screw covers located on either side of the seal cover.

Unscrew the 8 screws on the seal cover and, take the seal cover off.