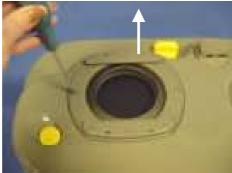

**Tools required:** 

Remove the sliding Cover.

2 screw covers. Note: Lever off gently screw covers located on either side of the seal cover.

Unscrew the 8 screws on the seal cover and, take the seal cover off.