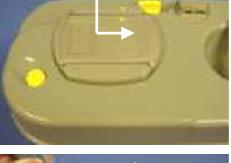

D

Press both screw covers back on the seal cover.

Place sliding cover back on its place. Make sure that the two arrows are pointed to each other.

13/07/2006 Description: C200 Lip 2

seal