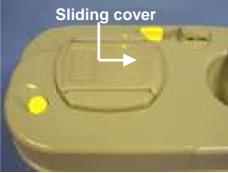

**Tools required:** 

Remove the sliding Cover.

2 screw covers. Note: Lever off gently screw covers located on either side of the seal cover.

Unscrew the 8 screws on the seal cover and, take the seal cover off.