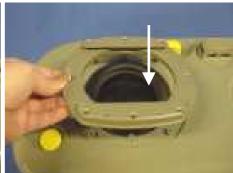

When placing the lip seal on the waste tank, the thinner flange has to face downwards the blade.

Place the lip seal on the waste tank.

Screw the seal cover back onto the waste tank.

1

seal

Description: C200 Lip 13/07/2006