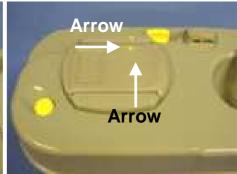

D

Press both screw covers back on the seal cover.

Place sliding cover back on its place. Make sure that the two arrows are pointed to each other.

13/07/2006 Description: C200 Lip 2

seal