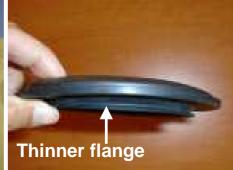

When placing the lip seal on the waste tank, the thinner flange has to face downwards the blade.

Place the lip seal on the waste tank.

Screw the seal cover back onto the waste tank.

1

seal

Description: C200 Lip 13/07/2006