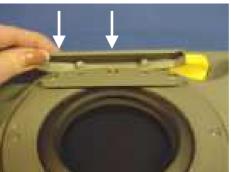

D

Press both screw covers back on the seal cover.

Place sliding cover back on its place. Make sure that the two arrows are pointed to each other.

13/07/2006 Description: C200 Lip 2

seal