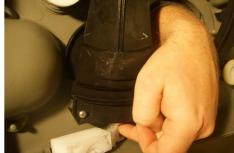

A C2

C200 holding tank. See picture for position of float arm.

Remove the float arm.

В

Make sure the float arm retainer is removed.

Float arm housing.

Place the new float arm into the holding tank with the magnet side to the front.