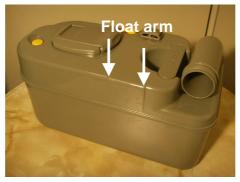

A C2

C200 holding tank. See picture for position of float arm.

Remove the float arm.

В

Make sure the float arm retainer is removed.

Float arm housing.

Place the new float arm into the holding tank with the magnet side to the front.