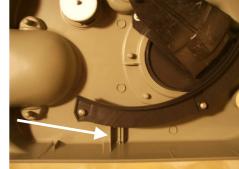

A C2

C200 holding tank. See picture for position of float arm.

Remove the float arm.

В

Make sure the float arm retainer is removed.

Float arm housing.

Place the new float arm into the holding tank with the magnet side to the front.