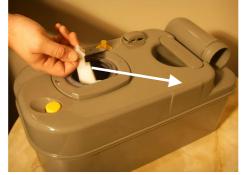

Press the float arm into his position till you hear a click.

19/01/2007

Description: C200 Float arm HT

1