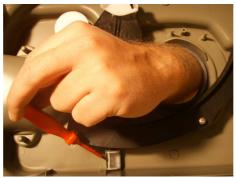

A C2

C200 holding tank. See picture for position of float arm.

Remove the float arm.

В

Make sure the float arm retainer is removed.

Float arm housing.

Place the new float arm into the holding tank with the magnet side to the front.