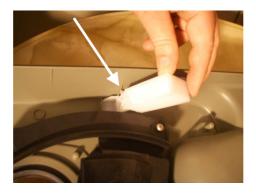

A C2

C200 holding tank. See picture for position of float arm.

Remove the float arm.

В

Make sure the float arm retainer is removed.

Float arm housing.

Place the new float arm into the holding tank with the magnet side to the front.

Press the float arm into his position till you hear a click.

19/01/2007

Description: C200 Float arm HT

1